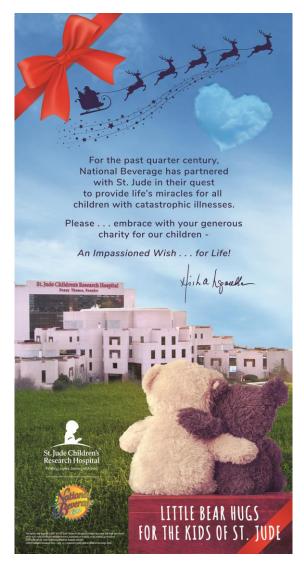

## WARMLY EMBRACES THE KIDS OF ST. JUDE

Fort Lauderdale, FL... December 17, 2018 – Commemorating a quarter century as a continuing partner of St. Jude Children's Research Hospital<sup>®</sup>, National Beverage Corp. (NASDAQ: FIZZ), implores <u>all</u> to join its mission to *provide miracles* for children stricken with life-threatening illnesses.

"If I could conjure up some holiday magic, I would give each precious child under the care of St. Jude a *'little bear hug'*. Since that is not possible, I ask everyone to open your hearts and generously support St. Jude. Let us share the abundant joy we receive . . . through giving to *our* children!" Caporella urged.

8100 SW Tenth Street Suite 4000 Fort Lauderdale, Florida 33324 Phone: 877-NBC-FIZZ www.nationalbeverage.com National Beverage Corp. Page 2

To further support St. Jude Children's Research Hospital in its lifesaving mission and to promote donations, National Beverage has placed a full-page ad in *USA Today*. We encourage all who read this ad to contribute generously to the miraculous work of St. Jude Children's Research Hospital. Donations may be made online at <u>www.stnicks4stjude.com</u> or by calling 1-800-4STJUDE.