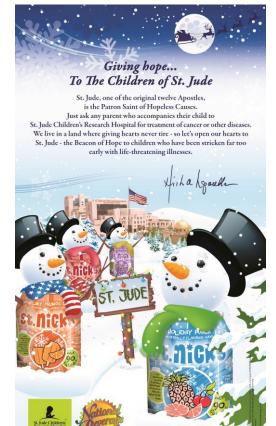

"St. Jude, one of the original twelve Apostles, is the Patron Saint of *Hopeless Causes*," stated Nick A. Caporella, Chairman and Chief Executive Officer. "I don't think anyone can embrace the message of *Hopeless Causes* more fervently than a parent who accompanies their child to St. Jude Children's Research Hospital. It is up to each of us to give parents and their precious children ... *HOPE* –

hope that the very next treatment is . . . the *CURE*. Join us in honoring St. Jude as the *Beacon of Hope* to all children who have been stricken with life-threatening illnesses," petitioned Caporella.

-more-

8100 SW Tenth Street Suite 4000 Fort Lauderdale, Florida 33324

Phone: 877-NBC-FIZZ www.nationalbeverage.com National Beverage Corp. Page 2

National Beverage developed St. Nick's holiday drinks more than two decades ago with the mission of promoting the trailblazing research and exceptional care of St. Jude. The unique St. Jude 'Thanks and Giving' logo is prominently displayed on St. Nick's holiday drinks.

To further aid St. Jude Children's Research Hospital in its lifesaving mission and to promote donations, National Beverage has placed a full-page ad in USA Today for 23 consecutive years, beckoning all who read this ad to contribute their generosity to the miraculous work of St. Jude Children's Research Hospital. In addition to purchasing St. Nick's drinks, consumers are encouraged to make donations online at <u>www.stnicks4stjude.com</u> or by calling 1-800-4STJUDE.