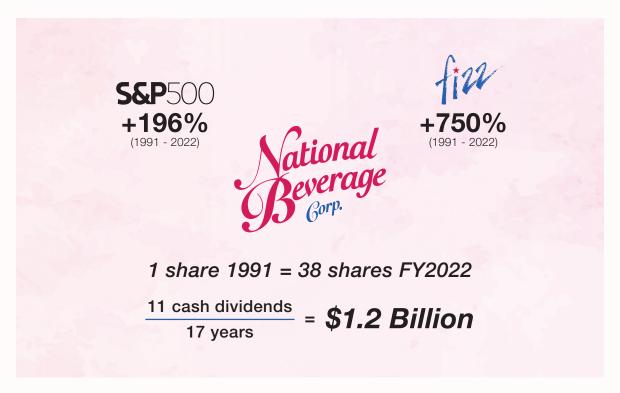

Our Company has an undeniable connection with its long-term shareholders. Those shareholders who have rewarded us with their loyalty have been justly rewarded with 750% appreciation since becoming a public company, compared to 196% in the S&P 500 over that same period. We also have shared our free cash flow with our shareholders by paying \$1.2 billion in cash dividends over the last 17 years.